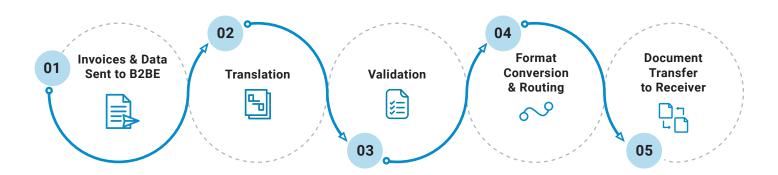

#### **Enrichment and validation**

B2BE understands that while a sender sends data they have available to them in their systems a PEPPOL receiver may need different data to integrate the documents so enrichment of files can occur on the fly. Similarly as an Access Point B2BE validates invoices to ensure the sender's data will not simply create errors and more effort to rectify than if the document was sent manually and meet with PEPPOL's standards.

# **Any format**

The B2BE EDI network is an 'any to any environment. The PEPPOL standards are supported similarly are any custom documents. In fact B2BE believes why translate something to only translate it into something else. Translate on the fly based on what the sender can send and B2BE will manage the PEPPOL formats.

# Any protocol

All organizations have different capabilities or preferences when setting-up an EDI PEPPOL solution and how the data is sent is no different. At B2BE we can handle any protocol so connecting to us isn't an issue. Whether it's; FTP, HTTP/HTTPs, AS2, Web Services or an API B2BE has you covered and we then manage the connection into the PEPPOL network.