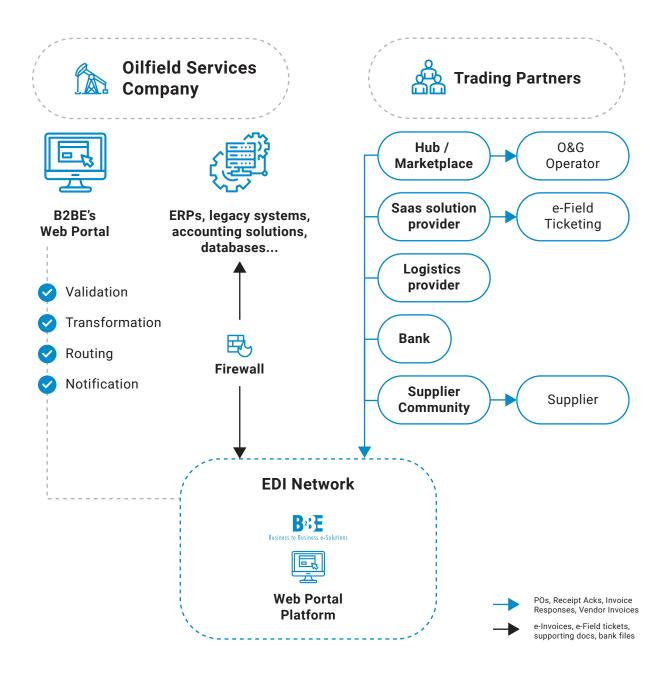

# Field to Invoice Solutions

Get invoices directly from the oilfields faster

**Solution overview** 

Send e-Invoices and supporting tickets to your end customer(s) including Cortex and e-Marketplaces such as OpenInvoice, Ariba, and any other delivery points including other EDI capable customers via the B2BE EDI and FieldFX solution.

The Field to Invoice (FTI™) plug-in is a fully automated delivered solution that instantly converts and seamlessly transmits electronic invoices from the FieldFX system to B2BE and on to your customers. No manual intervention so you get paid on time and in full helping to better manage cash flow.

# **Purpose built**

Send and receive PIDX XML data exchanges for the oil and gas sector including pre-built integration connectivity with e-Marketplaces such as OpenInvoice and Ariba.

# No touch billing

No need to touch or review invoices and tickets by accounts receivable specialist. The invoice data and supporting tickets are quickly converted into marketplace or direct customer EDI formats, routed, and delivered.