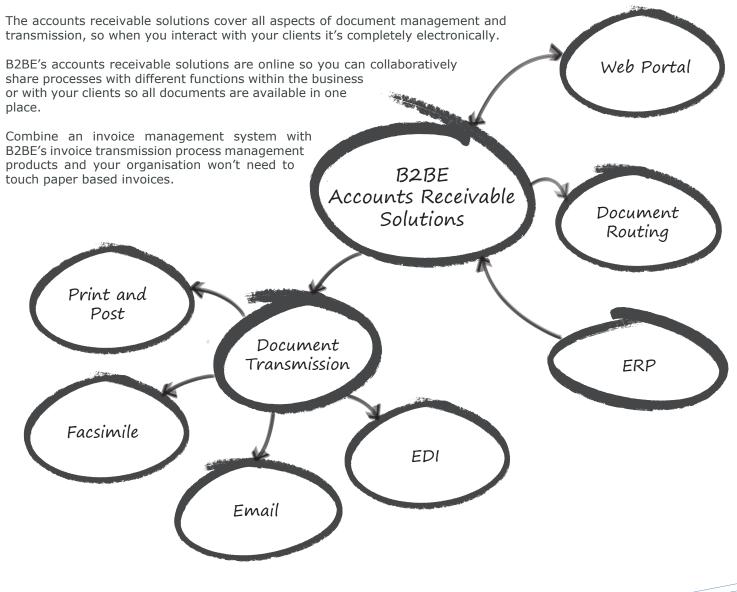

## **RELATED PRODUCTS**

B2BE's accounts receivable solutions utilise several B2BE products to create a fully automated accounts receivable solution which is combined with a range of online applications. B2BE's accounts receivable solutions can utilise all, or in part, any of the following products to create the exact solution your organisation needs to manage your accounts receivable environment.

#### EDI

Do you want to embark on an electronic EDI based on-boarding solution to trade with your suppliers? B2BE has all your bases covered with B2BE's EDI solution.

#### Email

2BE's email gateway allows your organisation to send automated data to B2BE for automated formatting and on-sending via email.

B2BE also manages digital email invoice signing requirements so when you send invoices via email they're compliant in all regions requiring the functionality.

#### Facsimile

B2BE's fax gateway allows your organisation to send automated data to B2BE for automated formatting and on-sending via fax.

#### Print management

B2BE's print management product allows your organisation to send data to B2BE for automated formatting, collation, printing and transmission via post.

#### Web Portal

The B2BE web portal is an online hosted environment that provides access to a range of B2BE's accounts payable applications, modules, documents and data which is highly customisable and configurable to enable you to collaboratively interact with your suppliers.