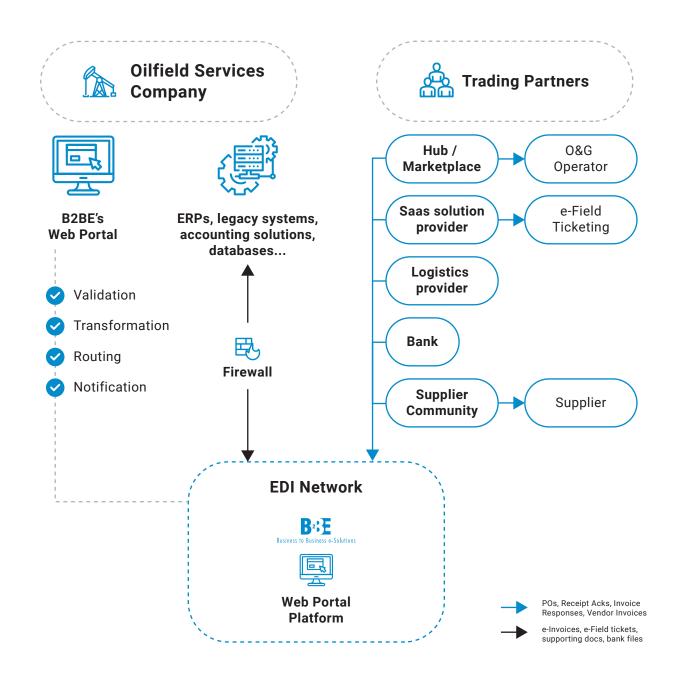

## Get invoices directly from the oilfields faster

Solution overview

Send e-Invoices and supporting tickets to your end customer(s) including Cortex and e-Marketplaces such as OpenInvoice, Ariba, and any other delivery points including other EDI capable customers via the B2BE EDI and FieldFX solution.

The Field to Invoice (FTI<sup>™</sup>) plug-in is a fully automated delivered solution that instantly converts and seamlessly transmits electronic invoices from the FieldFX system to B2BE and on to your customers. No manual intervention so you get paid on time and in full helping to better manage cash flow.

#### **FieldFX plugin**

Seamlessly creating the link between FieldFX's oilfield solution and B2BE so invoices and tickets created in the field can be sent to B2BE and to your customer seamlessly.

## Purpose built

Send and receive PIDX XML data exchanges for the oil and gas sector including pre-built integration connectivity with e-Marketplaces such as OpenInvoice and Ariba.

## No touch billing

No need to touch or review invoices and tickets by accounts receivable specialist. The invoice data and supporting tickets are quickly converted into marketplace or direct customer EDI formats, routed, and delivered.