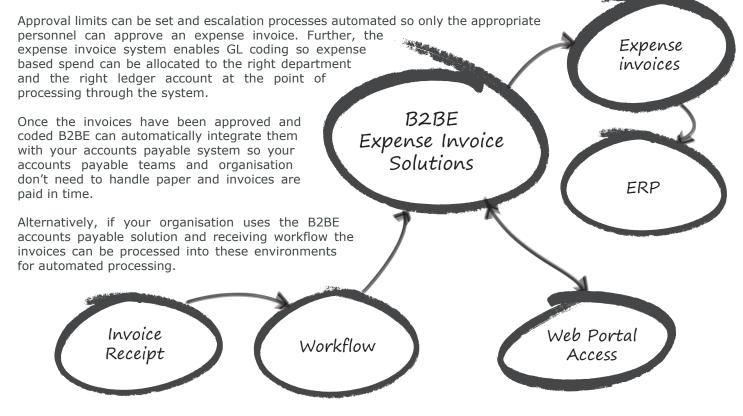

## SOLUTION OVERVIEW

The B2BE expense invoice workflow allows the receipt of invoices, via one of the B2BE document receipt methodologies, so they can be work flowed around your organisation for approval and GL coding.

## **RELATED PRODUCTS**

B2BE's expense invoice solutions utilise several B2BE products to create an expense invoice solution coupled with the expense invoice online application. B2BE's expense invoice solutions can utilise all, or in part, any of the following products to create the exact expense invoice solution your organisation needs.

#### Web portal

The B2BE web portal is an online hosted environment that provides access to a range of B2BE's accounts payable applications, modules, documents and data which is highly customisable and configurable to enable you to collaboratively interact with your suppliers.

#### Workflow

B2BE's accounts payable and document management products have many dedicated plug and play workflow solutions all designed to manage the input, throughput and output of business documents and data online between you, your trading partners and the B2BE solutions.